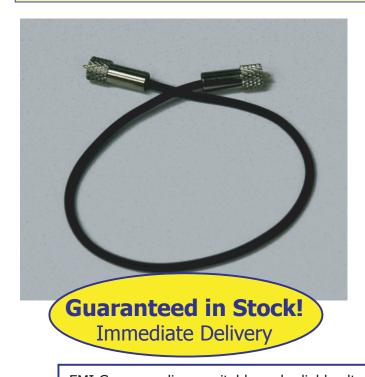

## **Universal Pick Up Cable for:**

Surtronic 3 and 3P Surtronic 4 Surtronic 3+ Surtronic 25 Surtronic S-100

EMI Gage supplies a suitable and reliable alternative to the OEM-supplied Surtronic pick up cable (OEM Nr: 112/1257).

Readily available and economically priced, the EMIconnect has proven to be a bestseller for us. The universal pick up cable allows you to replace worn or broken cables on Surtronic 3, Surtronic 3P, Surtronic 4, Surtronic 3+ and the recently introduced Surtronic 25 roughness measuring instruments.